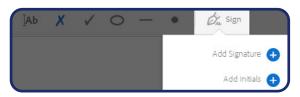

| Signed: | Date: |
|---------|-------|
|         |       |
|         |       |
|         |       |

To sign the PDF form, you can type, draw, or insert an image of your handwritten signature or initials.

- 1. Open the PDF document in Adobe Acrobat Reader, and click Fill & Sign in the right pane.
- 2. Click the Sign icon in the Fill & Sign toolbar, then choose whether you want to add your signature or initials.

If you have already added signatures or initials previously they are displayed as options to choose from.

**3.** If you've already added your signature or initials, just select it from the Sign options, and then click to the place in the signature area.