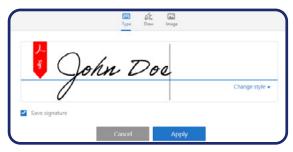

If you are signing for the first time, you see the Signature or Initials panel. Left is an example of the Signature panel.

You can choose to type, draw, or import a signature image. Added signatures and initials are saved for future use.

4. Click Apply, and then click at the place in the PDF where you want to place the signature or initial.